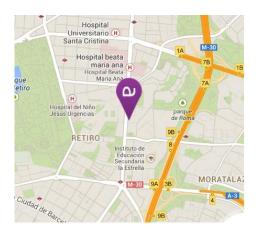

#### (2) Hotel location:

http://www.ayrehoteles.com/en/hotel-colon/location/ It takes 20 minutes from Madrid International Airport by taxi. There is no shuttle bus from the airport.

Ayre Gran Hotel Colon is located on the street corner Doctor Esquerdo 119 Calle Pez Volador 1, quick access to Barajas International Airport and AVE Atocha station and the fairground IFEMA and the center business of the Barrio de Salamanca, Retiro Park, just steps from the shopping area of Goya and cultural museum area, known as the Paseo del Arte.

Metro Station: Sainz de Baranda (50 meters)

## Approximate distances:

- Sports Palace: 0.7 km
- Gregorio Marañón Hospital: 0.5 km
- Spanish Radio Television: 0.8 km
- Enterprise Zone Alvaro Mendez: 1 km
- AVE Atocha Station: 2.5 km
- Santiago Bernabeu Stadium 5.5 km
- Chamartin Station: 7 km
- International Airport: 16 km
- IFEMA Trade Fair and Congress Centre: 15 km